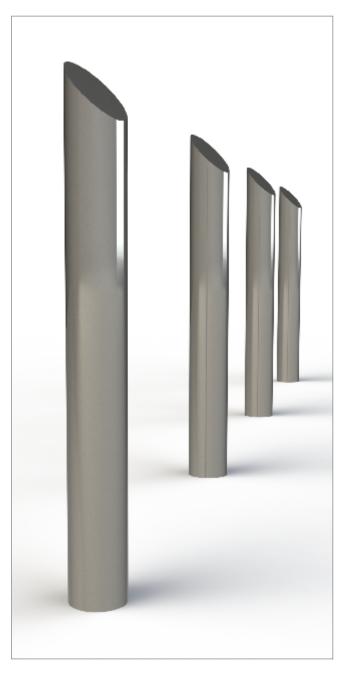

## Bollards | ASF 002 Steel Bollard

**Material:** 

Diameter:

Manufactured in 275 carbon steel from recycled sources

Manufactured as standard in 114mm diameter. Also available in 76mm, 89mm, 101mm, 129mm, 168mm and 193mm diameters. Other sizes available if required

Bollards are manufactured either 1200mm long (900mm above ground) or 1500mm long (1000mm

Height:

above ground) All other bollard sizes are available if required
As standard ASF Steel Bollards are finished hot dip galvanised