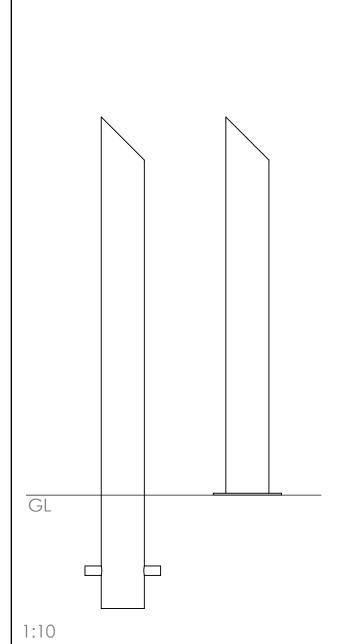

## Bollards | ASF 002 Steel Bollard

**Material:** 

Diameter:

Manufactured in 275 carbon steel from recycled sources

Manufactured as standard in 114mm diameter. Also available in 76mm, 89mm, 101mm, 129mm, 168mm and 193mm diameters. Other sizes available if required

Bollards are manufactured either 1200mm long (900mm above ground) or 1500mm long (1000mm

Height:

above ground) All other bollard sizes are available if required
As standard ASF Steel Bollards are finished hot dip galvanised